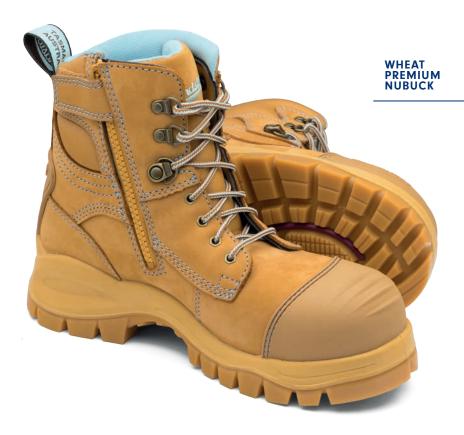

The #892 safety boot has been designed specifically for women, offering optimum fit, support and comfort and protection.

- Specific fit for women
- · Wheat water-resistant nubuck upper
- Breathable, anti-bacterial lining
- Easy release lace locks
- Moulded TPU bump cap for added abrasion protection
- Padded collar and tongue
- Low density shock absorbing polyurethane (PU) midsole
- Rubber outsole designed to specifically increase slip resistance in varied environments
  - Oil, acid and organic fat resistant
  - Outsole heat resistant to 300°C
- XRD® Extreme Impact Protection layers inserted into both the heel and forepart construction
- Comfort Arch PU footbed with XRD® pad for supreme impact protection
- · Steel shank for maximum torsional stability

**#892** 

WOMEN'S SIZES

5-11

HALF SIZES

6.5-9.5

**GENUINE WOMEN'S FIT** 

**WATER-RESISTANT UPPER** 

**LUXURY COMFORT ARCH FOOTBED** 