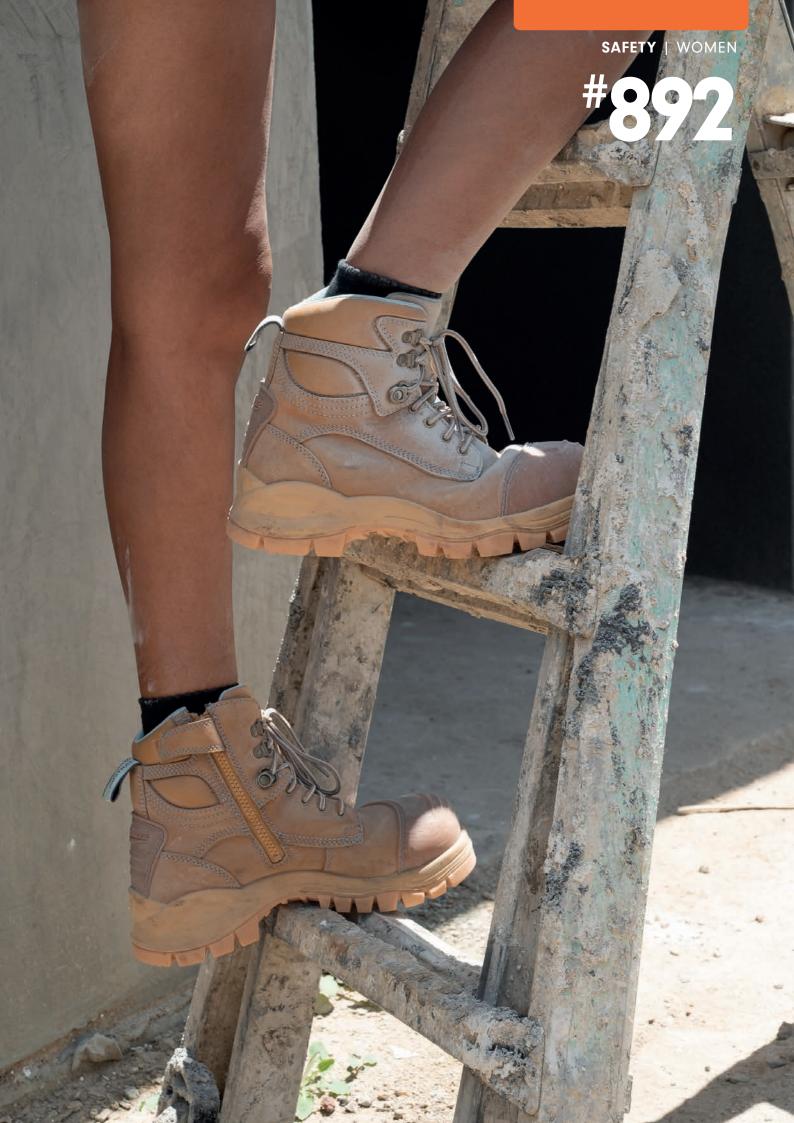

The #892 safety boot has been designed specifically for women, offering optimum fit, support and comfort and protection.

- Specific fit for women
- · Wheat water-resistant nubuck upper
- Breathable, anti-bacterial lining
- Easy release lace locks
- Moulded TPU bump cap for added abrasion protection
- Padded collar and tongue
- Low density shock absorbing polyurethane (PU) midsole
- Rubber outsole designed to specifically increase slip resistance in varied environments
  - Oil, acid and organic fat resistant
  - Outsole heat resistant to 300°C
- XRD® Extreme Impact Protection layers inserted into both the heel and forepart construction
- Comfort Arch PU footbed with XRD® pad for supreme impact protection
- · Steel shank for maximum torsional stability

**#892** 

WOMEN'S SIZES

5-11

HALF SIZES

6.5-9.5

**GENUINE WOMEN'S FIT** 

**WATER-RESISTANT UPPER** 

**LUXURY COMFORT ARCH FOOTBED** 