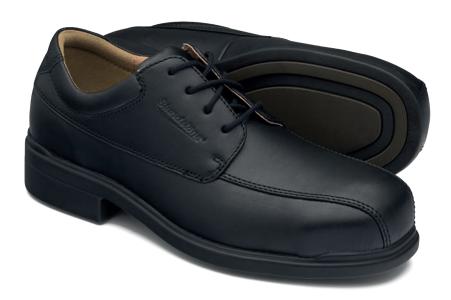

BLACK LEATHER **#780** 

No other shoe combines style and safety like the #780. With its classic black leather executive design and Comfort Air Footbed, it's a perfect fit for both the office and the factory.

- Classic black leather lace up, dress safety shoe
- Fully lined
- SPS Max XRD® Technology in the heel strike zone for increased impact protection
- Comfort Air PU footbed which is anti-bacterial, breathable and washable
- Lightweight TPU sole with rubber inserts delivers excellent grip and offers great wear resistance
  - Outsole heat resistant to 140°C
- Ergonomically engineered toe spring for reduced wearer fatigue
- Nylon shank—ensures correct step flex point, assists with torsional stability
- Electrical hazard resistant
- · Broad fitting impact resistant steel toe cap