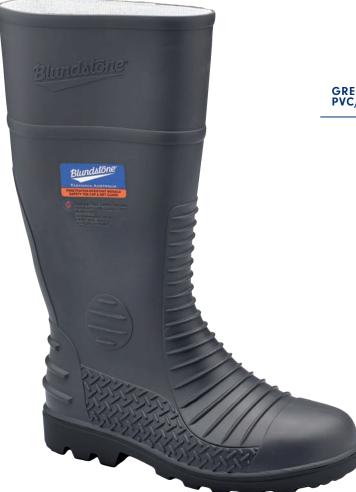

With an internal metatarsal guard and steel penetration-resistant midsole, our ultra-tough #028 Gumboot is built for ultimate waterproof protection.

- Grey waterproof safety gumboot with XRD<sup>®</sup> internal metatarsal guard protection
- Steel penetration-resistant midsole
- PVC/nitrile compound that is chemical, oil and acid resistant
- Wide fit with a heavy duty tread base for extra stability and a sole pattern that resists clogging, providing superior grip in most conditions
- Removable Comfort Arch footbed with XRD® Extreme Impact Protection forepart insert provides superior comfort. Footbed is anti-bacterial, washable and breathable
- Distinctive upper with additional protective patterning providing greater resilience to cuts and abrasion in vulnerable areas
- Reinforced ankle, heel, and instep with rear kick-off lip
- Broad fitting impact resistant steel toe cap
- Suitable for mining and heavy industrial applications
- Made in Tasmania

STEEL TOE CAP

MEN'S SIZES

CERTIFIED TO: Standard AS 2210.3:2019 - Classification II ASTM F2413 - 18 including EH (Clause 5.6)