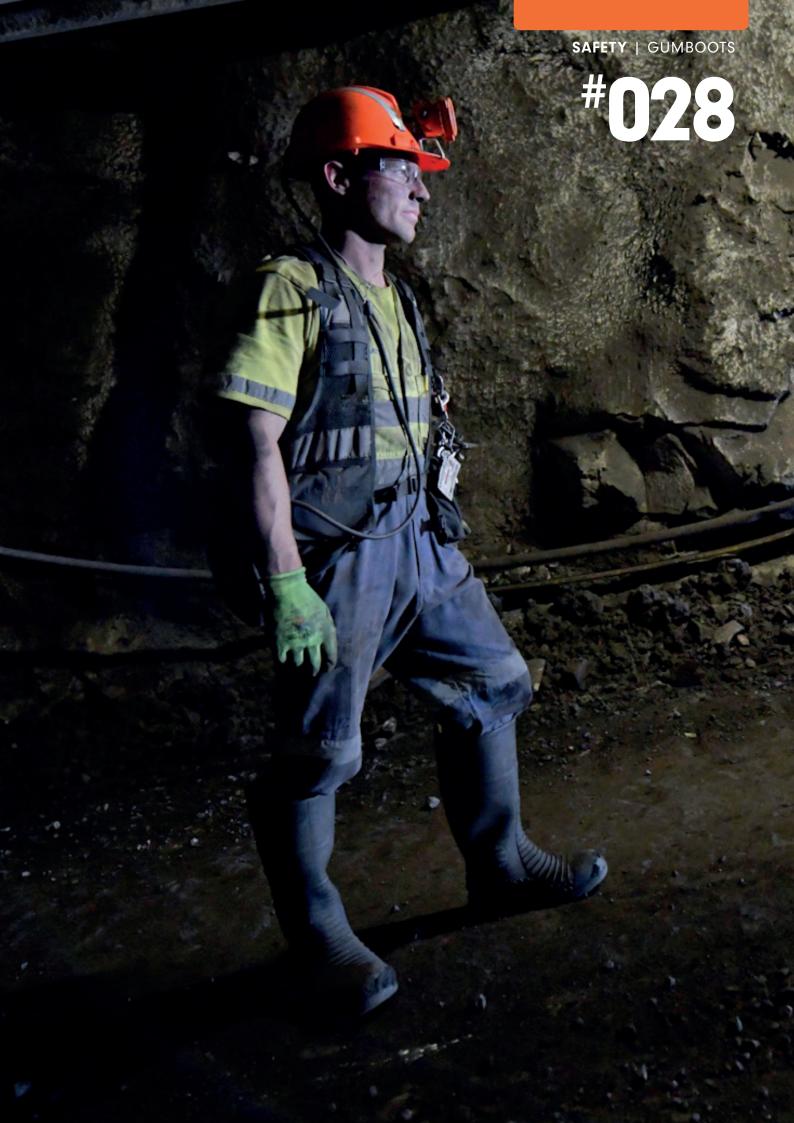

With an internal metatarsal guard and steel penetration-resistant midsole, our ultra-tough #028 Gumboot is built for ultimate waterproof protection.

- Grey waterproof safety gumboot with XRD<sup>®</sup> internal metatarsal guard protection
- Steel penetration-resistant midsole
- PVC/nitrile compound that is chemical, oil and acid resistant
- Wide fit with a heavy duty tread base for extra stability and a sole pattern that resists clogging, providing superior grip in most conditions
- Removable Comfort Arch footbed with XRD® Extreme Impact Protection forepart insert provides superior comfort. Footbed is anti-bacterial, washable and breathable
- Distinctive upper with additional protective patterning providing greater resilience to cuts and abrasion in vulnerable areas
- Reinforced ankle, heel, and instep with rear kick-off lip
- Broad fitting impact resistant steel toe cap
- Suitable for mining and heavy industrial applications
- Made in Tasmania