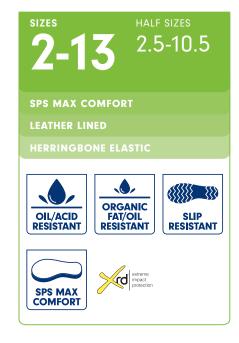

BLACK LEATHER

**#610** 

With a soft black leather and herringbone patterned elastic, the #610 is a wardrobe classic. Leather lined for comfort; they'll work as hard as you do.

- · Black premium leather elastic sided boot
- Leather lining makes it easier to slide on and off
- V-cut upper reduces stitching exposure
- Featuring XRD® Technology for supreme impact absorption and a polyurethane midsole for improved comfort and cushioning
- Thermoplastic polyurethane (TPU) outsole highly resistant to hydrolysis and microbial attack. Oil, acid & organic fat resistant
- Fully removable shaped comfort footbed
- Ergonomically engineered toe spring for reduced wearer fatigue
- Steel shank-ensures correct step flex point, assists with torsional stability
- · Hidden stitching increases durability