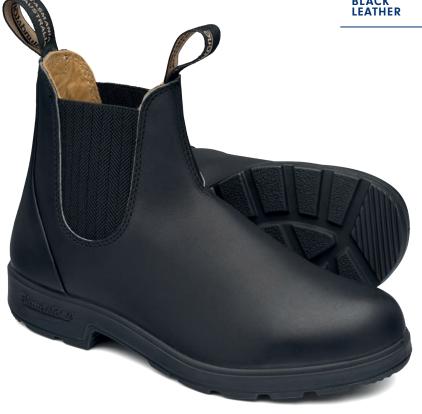

BLACK LEATHER

**#610** 

With a soft black leather and herringbone patterned elastic, the #610 is a wardrobe classic. Leather lined for comfort; they'll work as hard as you do.

- · Black premium leather elastic sided boot
- Leather lining makes it easier to slide on and off
- V-cut upper reduces stitching exposure
- Featuring XRD® Technology for supreme impact absorption and a polyurethane midsole for improved comfort and cushioning
- Thermoplastic polyurethane (TPU) outsole highly resistant to hydrolysis and microbial attack. Oil, acid & organic fat resistant
- Fully removable shaped comfort footbed
- Ergonomically engineered toe spring for reduced wearer fatigue
- Steel shank-ensures correct step flex point, assists with torsional stability
- · Hidden stitching increases durability