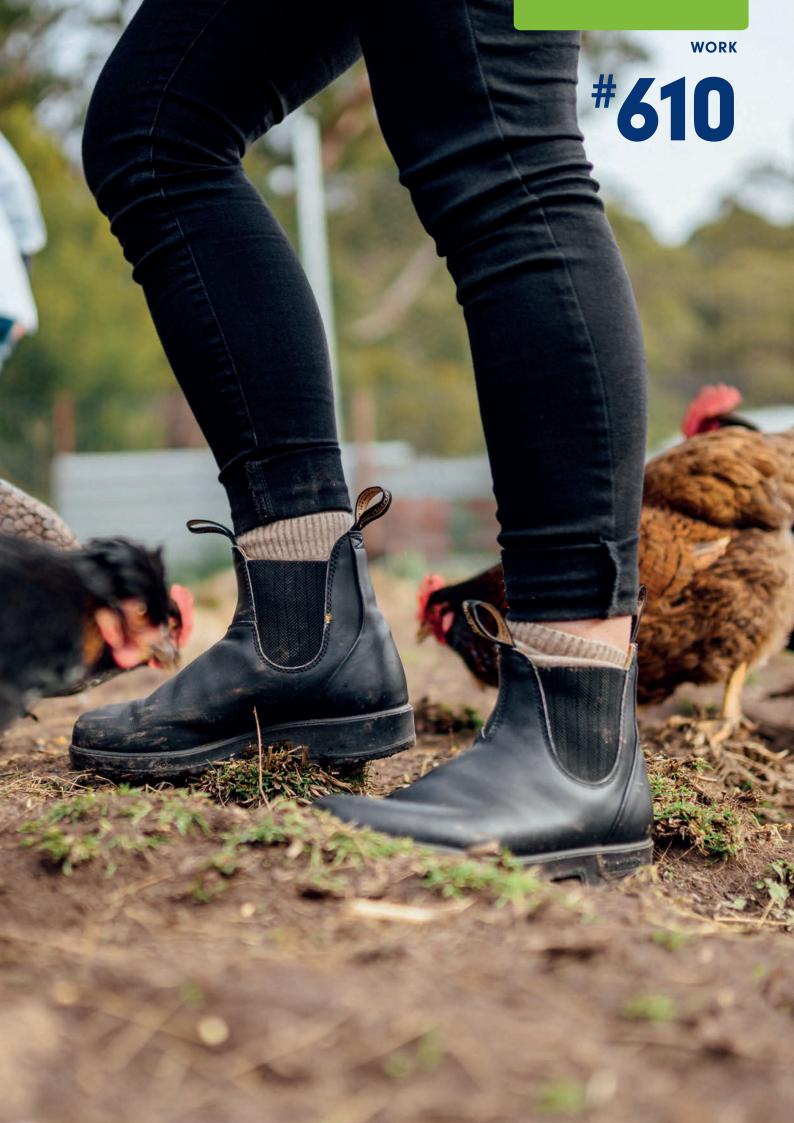

BLACK LEATHER

**#610** 

With a soft black leather and herringbone patterned elastic, the #610 is a wardrobe classic. Leather lined for comfort; they'll work as hard as you do.

- · Black premium leather elastic sided boot
- Leather lining makes it easier to slide on and off
- V-cut upper reduces stitching exposure
- Featuring XRD® Technology for supreme impact absorption and a polyurethane midsole for improved comfort and cushioning
- Thermoplastic polyurethane (TPU) outsole highly resistant to hydrolysis and microbial attack. Oil, acid & organic fat resistant
- Fully removable shaped comfort footbed
- Ergonomically engineered toe spring for reduced wearer fatigue
- Steel shank-ensures correct step flex point, assists with torsional stability
- · Hidden stitching increases durability