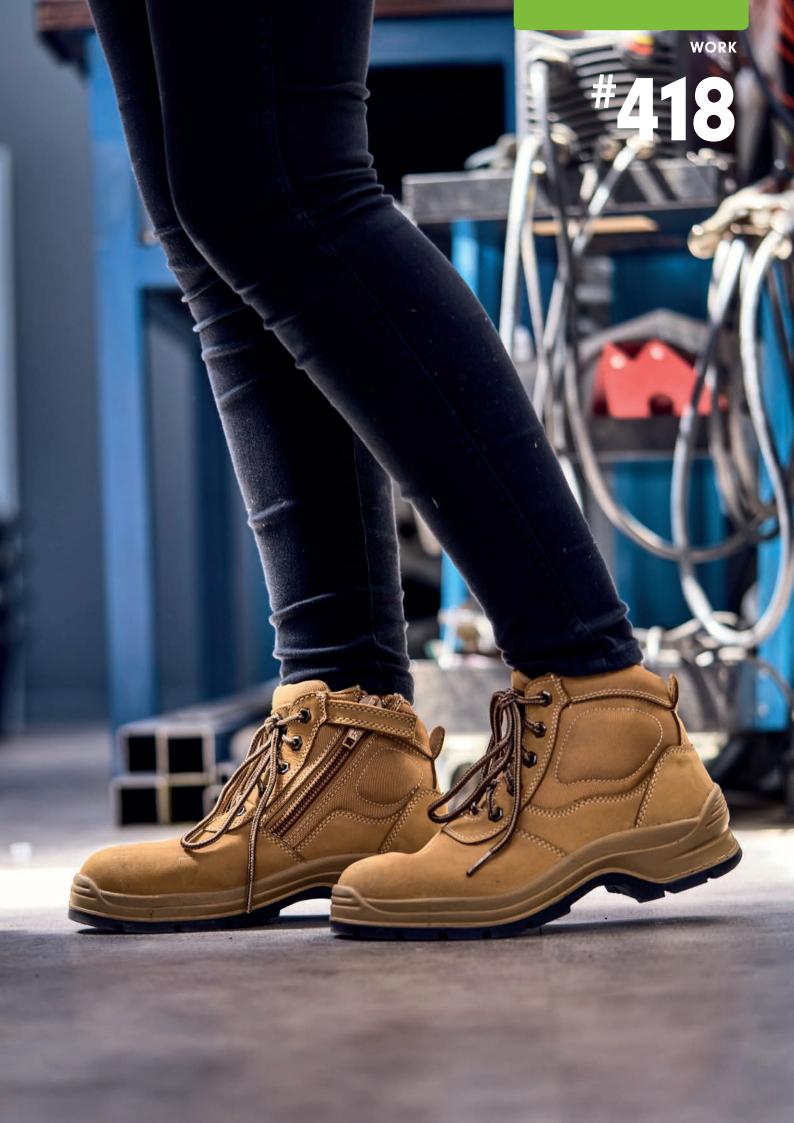

WHEAT

**#418** 

Perfect for tradies, transport workers and warehouse workers, the lightweight #418 provides excellent ankle support, while the heavy-duty zip provides easy on, easy off functionality.

- · Wheat nubuck zip sided non-safety boot
- · High quality anti-bacterial lining
- SPS Max Comfort XRD® Technology in the heel strike zone and a polyurethane midsole for improved comfort and cushioning
- Thermoplastic polyurethane (TPU) outsole highly resistant to hydrolysis and microbial attack
  - Oil, acid & organic fat resistant
  - Heat resistant to 140°C
- Comfort Air PU Footbed breathable, washable, anti-bacterial
- · Ergonomically engineered toe spring for reduced wearer fatigue
- Steel Shank ensures correct flex point and assists with torsional stability
- · Full heel breast with arch support for ladder and gantry safety