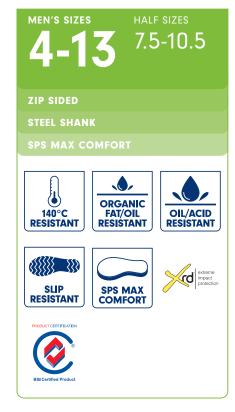

WHEAT

**#418** 

Perfect for tradies, transport workers and warehouse workers, the lightweight #418 provides excellent ankle support, while the heavy-duty zip provides easy on, easy off functionality.

- · Wheat nubuck zip sided non-safety boot
- · High quality anti-bacterial lining
- SPS Max Comfort XRD® Technology in the heel strike zone and a polyurethane midsole for improved comfort and cushioning
- Thermoplastic polyurethane (TPU) outsole highly resistant to hydrolysis and microbial attack
  - Oil, acid & organic fat resistant
  - Heat resistant to 140°C
- Comfort Air PU Footbed breathable, washable, anti-bacterial
- · Ergonomically engineered toe spring for reduced wearer fatigue
- Steel Shank ensures correct flex point and assists with torsional stability
- · Full heel breast with arch support for ladder and gantry safety