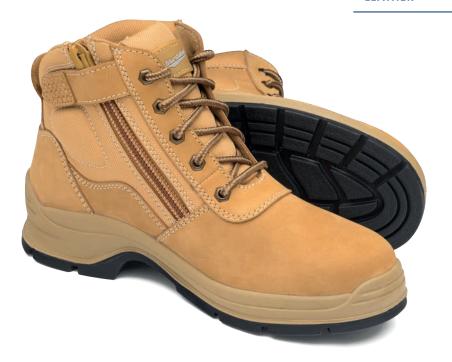

WHEAT

**#418** 

Perfect for tradies, transport workers and warehouse workers, the lightweight #418 provides excellent ankle support, while the heavy-duty zip provides easy on, easy off functionality.

- · Wheat nubuck zip sided non-safety boot
- · High quality anti-bacterial lining
- SPS Max Comfort XRD® Technology in the heel strike zone and a polyurethane midsole for improved comfort and cushioning
- Thermoplastic polyurethane (TPU) outsole highly resistant to hydrolysis and microbial attack
  - Oil, acid & organic fat resistant
  - Heat resistant to 140°C
- Comfort Air PU Footbed breathable, washable, anti-bacterial
- · Ergonomically engineered toe spring for reduced wearer fatigue
- Steel Shank ensures correct flex point and assists with torsional stability
- · Full heel breast with arch support for ladder and gantry safety