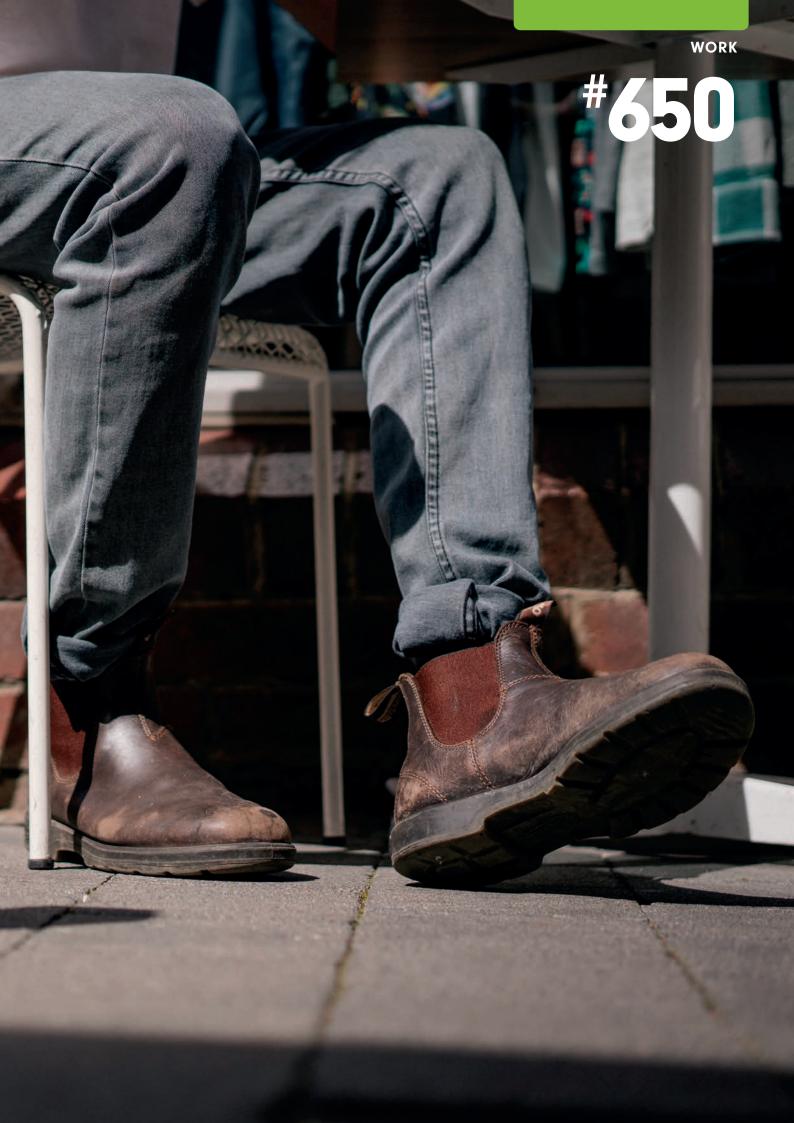

**#650** 

Our original boots, turned up to the max. The #650 combine our legendary durability with premium comfort features.

- Walnut premium leather elastic sided boot
- Leather line
- V cut upper reduces stitching exposure
- Featuring XRD® Technology for supreme impact absorption and a polyurethane midsole for improved comfort and cushioning
- Polyurethane midsole. Thermoplastic polyurethane (TPU) outsole highly resistant to hydrolysis and microbial attack
  - Oil, acid & organic fat resistant
  - Heat resistant to 140°C
- EVA classic comfort footbed with XRD® insert in the heel strike zone
- · Ergonomically engineered toe spring for reduced wearer fatigue
- Steel shank—ensures correct step flex point, assists with torsional stability