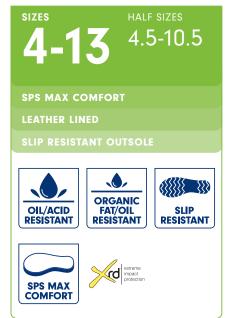

**#650** 

Our original boots, turned up to the max. The #650 combine our legendary durability with premium comfort features.

- Walnut premium leather elastic sided boot
- Leather line
- V cut upper reduces stitching exposure
- Featuring XRD® Technology for supreme impact absorption and a polyurethane midsole for improved comfort and cushioning
- Polyurethane midsole. Thermoplastic polyurethane (TPU) outsole highly resistant to hydrolysis and microbial attack
  - Oil, acid & organic fat resistant
  - Heat resistant to 140°C
- EVA classic comfort footbed with XRD® insert in the heel strike zone
- · Ergonomically engineered toe spring for reduced wearer fatigue
- Steel shank—ensures correct step flex point, assists with torsional stability