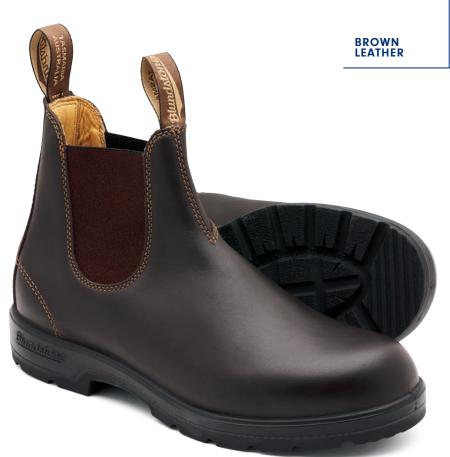

**#650** 

Our original boots, turned up to the max. The #650 combine our legendary durability with premium comfort features.

- Walnut premium leather elastic sided boot
- Leather line
- V cut upper reduces stitching exposure
- Featuring XRD® Technology for supreme impact absorption and a polyurethane midsole for improved comfort and cushioning
- Polyurethane midsole. Thermoplastic polyurethane (TPU) outsole highly resistant to hydrolysis and microbial attack
  - Oil, acid & organic fat resistant
  - Heat resistant to 140°C
- EVA classic comfort footbed with XRD® insert in the heel strike zone
- · Ergonomically engineered toe spring for reduced wearer fatigue
- Steel shank—ensures correct step flex point, assists with torsional stability