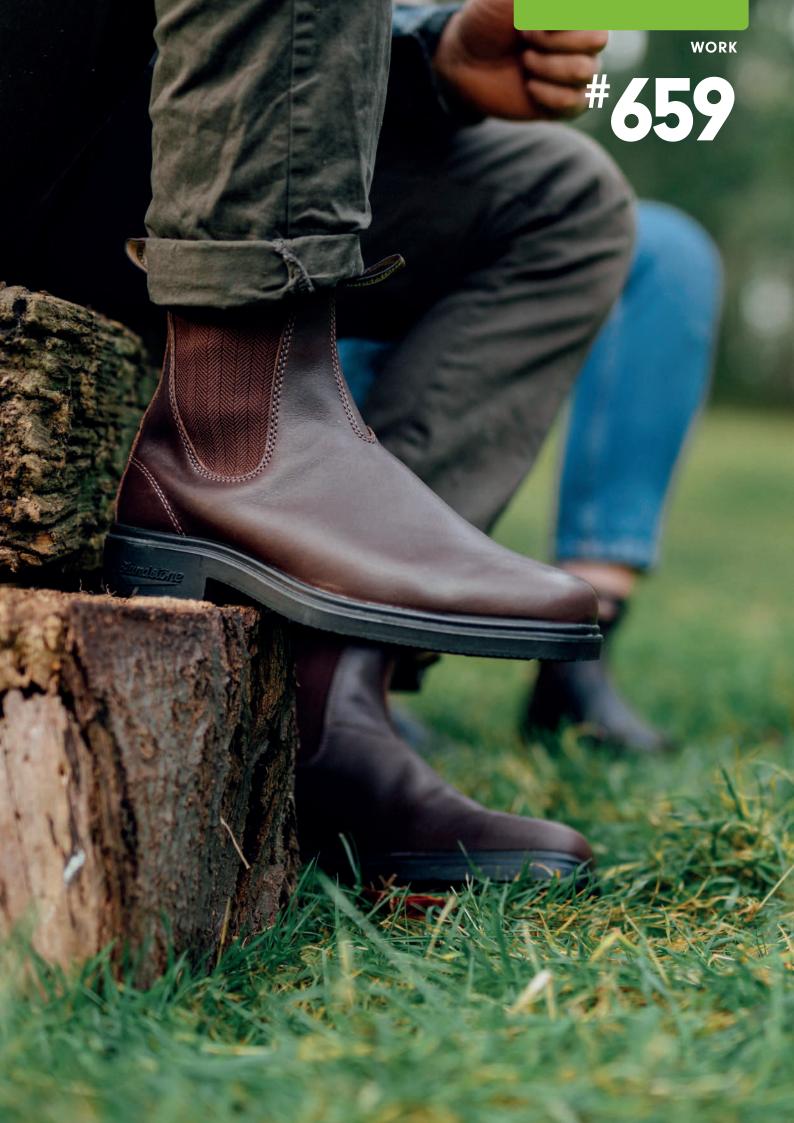

SLIP
RESISTANT

**#**659

Sleek with a square toe and herringbone elastic, the rich thoroughbred #659 also has a moulded footbed to ensure you don't sacrifice style for comfort.

- Brown Thoroughbred full grain leather elastic sided boot with square toe styling for a more refined look
- V-cut upper reduces stitching exposure
- Conventionally lasted construction
- Featuring XRD® Technology for supreme impact absorption and a polyurethane midsole for improved comfort and cushioning
- Thermoplastic polyurethane (TPU) outsole highly resistant to hydrolysis and microbial attack. Oil, acid & organic fat resistant
- · Fully removable shaped comfort footbed
- · Steel shank-ensures correct step flex point, assists with torsional stability
- Defined heel