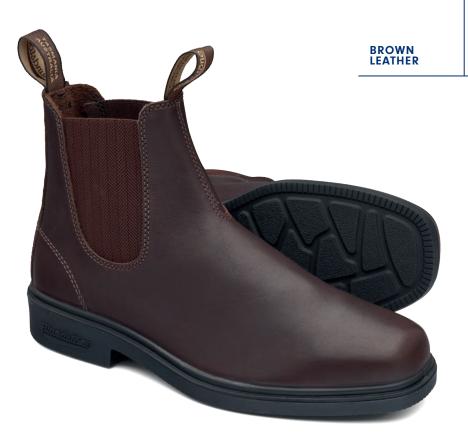

SIZES

3-12

HALF SIZES

5.5-10.5

SPS MAX COMFORT
SQUARE TOE STYLE
HERRINGBONE ELASTIC

ORGANIC FAT/OIL
RESISTANT

SLIP
RESISTANT

SLIP
RESISTANT

SLIP
RESISTANT

**#**659

Sleek with a square toe and herringbone elastic, the rich thoroughbred #659 also has a moulded footbed to ensure you don't sacrifice style for comfort.

- Brown Thoroughbred full grain leather elastic sided boot with square toe styling for a more refined look
- V-cut upper reduces stitching exposure
- Conventionally lasted construction
- Featuring XRD® Technology for supreme impact absorption and a polyurethane midsole for improved comfort and cushioning
- Thermoplastic polyurethane (TPU) outsole highly resistant to hydrolysis and microbial attack. Oil, acid & organic fat resistant
- · Fully removable shaped comfort footbed
- · Steel shank-ensures correct step flex point, assists with torsional stability
- Defined heel