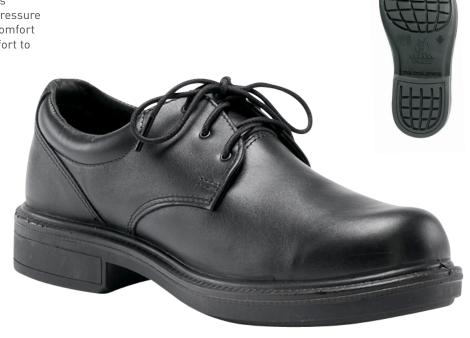

# Description

Three eyelet derby style executive lace up shoe with padded collar.

# **Upper Materials**

Cowhide water-resistant fullgrain premium leather, performance linings and stitched nylon thread.

#### Midsole

Directly moulded Polyurethane midsole for greater shock absorption.

#### Outsole

Antistatic Thermoplastic Urethane (TPU) outsole for superior wear properties. Heat resistant to 130°C.

# Trisole™ Comfort Technology Soling System

The Steel Blue soling system is a patented three density soling system that offers a high level of comfort, shock absorbency and energy return. The system uses PORON® as energy absorbing pads under the pressure points of the foot to give the wearer superior comfort and offers similar shock absorbency and comfort to sports footwear.