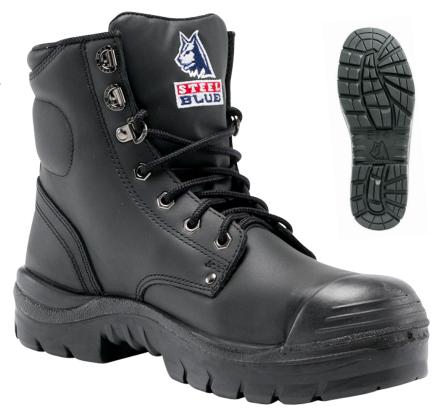

# Description

150mm derby style lace-up ankle boot with padded collar and tongue plus bump cap.

#### Upper Materials

Cowhide water-resistant leather and stitched in Nylon thread. Non-Corrosive Lacing.

# Toe Cap

200J Safety Steel.

#### **Outsole**

Oil and acid resistant nitrile rubber outsole. Heat resistant to 300°C.